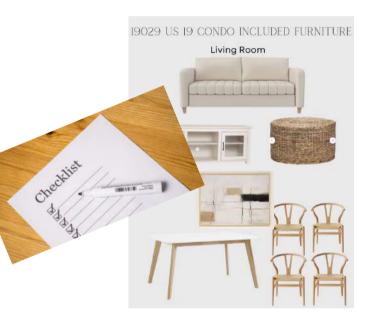

## THE SIGNATURE STAY

Ideal for clients who want a comprehensive design or redesign that transforms their entire vacation rental property.

- DIY Full design plan for multiple rooms or whole home
- 2D floor plans included and 3D renderings available
- Custom shopping list with furnishings, décor, and accessories
- Styling guide with instructions on furniture placement and décor setup
- Up to two rounds of revisions
- \*Designer install and styling ALSO available\*

#### WHAT IS INCLUDED IN PACKAGE THREE?

This package includes a full design plan for multiple rooms, a detailed shopping list, and styling tips. The optional onsite upgrade includes sourcing, styling, and branding assistance to ensure your property is guest ready.