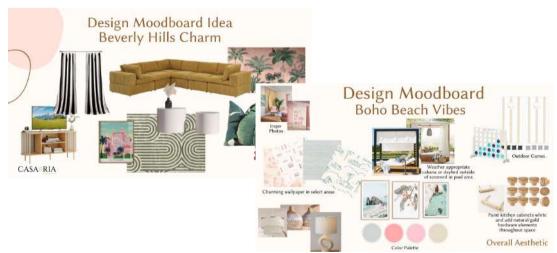

## SINGLE SPACE SPOTLIGHT

Ideal for property owners who want to update a single space like the living room or bedroom to maximize impact.

- Mood board and color scheme for 1 room
- Furniture and décor recommendations
- Shopping list with links for easy ordering
- Recommended floor plan layout
- Up to one round of revisions
- Available for unfurnished properties for an additional \$350
- Up to two 15 min support phone call after deliverables have been received

#### HOW DOES THE SINGLE SPACE SPOTLIGHT PACKAGE WORK?

In Package Two, we focus on one room, providing a mood board, color scheme, furniture recommendations, and a shopping list to help you easily order the items needed for the refresh.