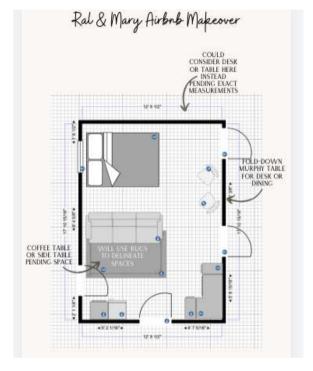

## 3D RENDERING

2D floorplan and moodboards are deliverable items included Packages 2 and 3

• If you are looking for a 3D rendering that has the exact measurements and similar furniture items to confirm before sourcing, a 3D (360 degree) view of each room can be added