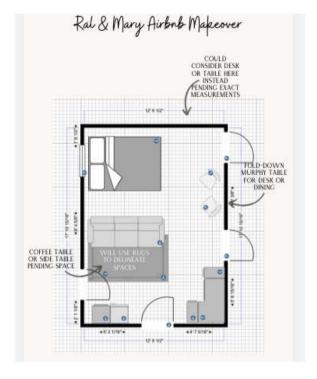

## THE SIGNATURE STAY

Ideal for clients who want a comprehensive design or redesign that transforms their entire vacation rental property.

- DIY Full design plan for multiple rooms or whole home
- 2D floor plans included and 3D renderings available
- Custom shopping list with furnishings, décor, and accessories
- Styling guide with instructions on furniture placement and décor setup
- Up to two rounds of revisions
- \*Designer install and styling ALSO available\*

## 3D RENDERING

2D floorplan and moodboards are deliverable items included Packages 2 and 3

• If you are looking for a 3D rendering that has the exact measurements and similar furniture items to confirm before sourcing, a 3D (360 degree) view of each room can be added