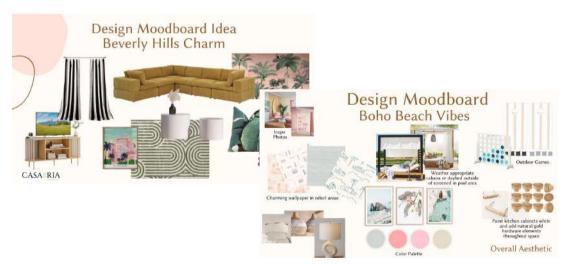

## SINGLE SPACE SPOTLIGHT

Ideal for property owners who want to update a single space like the living room or bedroom to maximize impact.

- Mood board and color scheme for 1 room
- Furniture and décor recommendations
- Shopping list with links for easy ordering
- Recommended floor plan layout
- Up to one round of revisions
- Available for unfurnished properties for an additional \$350
- Up to two 15 min support phone call after deliverables have been received

#### HOW DOES THE SINGLE SPACE SPOTLIGHT PACKAGE WORK?

In Package Two, we focus on one room, providing a mood board, color scheme, furniture recommendations, and a shopping list to help you easily order the items needed for the refresh.