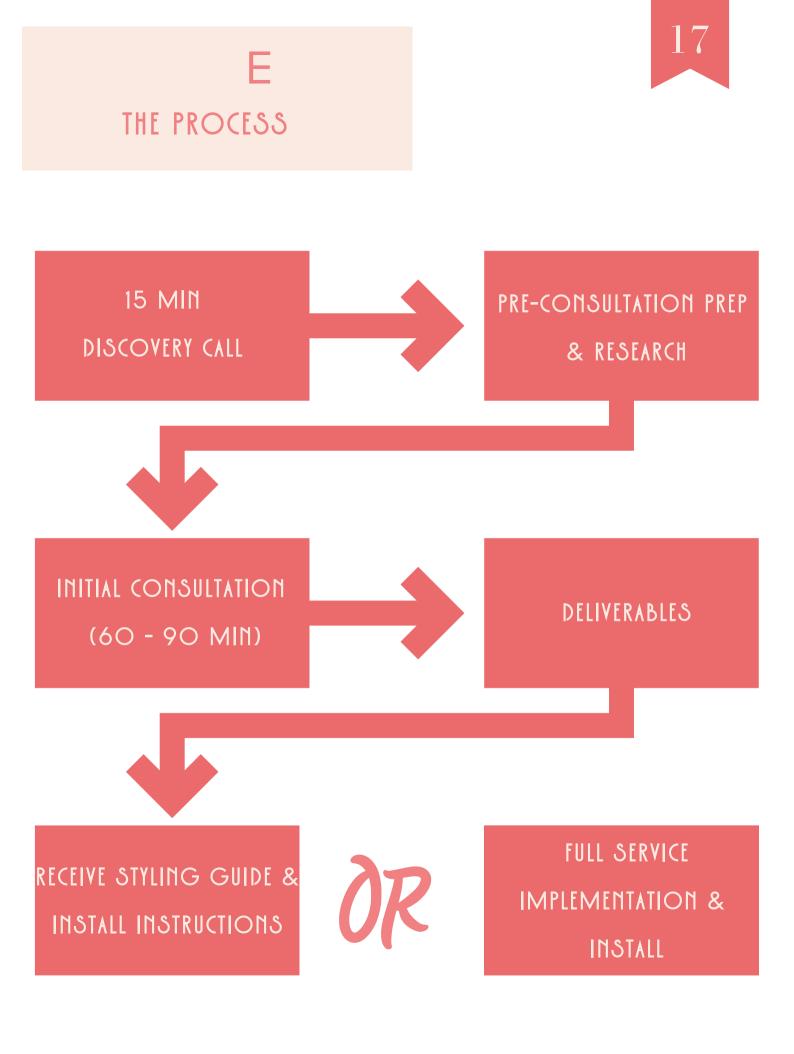

# THE PROCESS

With this value-packed consultation you will walk away with concrete, actionable steps that can be implemented immediately to improve your space! If you're ready to book this time-efficient, flexible option discover how it works and next steps below.

Reserve your day/time slot and pay online (have more questions or not sure what package to book? choose to book a discovery call and we'll walk you through it!)

60-minute consultation (we will use either Facetime or Google Meet as specified in your questionnaire) Receive measurement/ photography guide and questionnaire (must be sent back no later than 48 hours prior to your appointment)