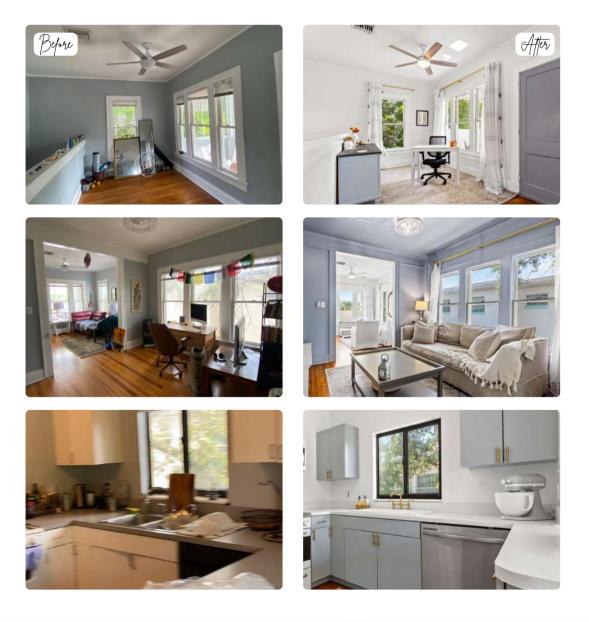

# С

This historic apartment located in the popular Crescent Lake area of St. Pete underwent several modifications in order to command significantly higher rent.

D

# WHAT CHANGED?

Cohesive color scheme/theme

> Every space was given a distinct purpose

Updated furniture, window treatments, and decor

# RESULTS

38% increase in monthly rent with consistent bookings and great reviews.